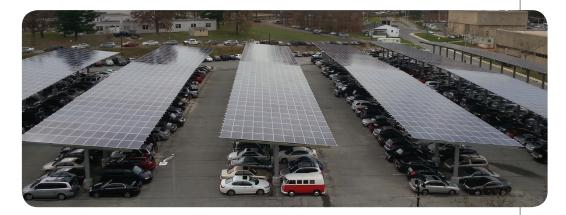

## Landfill Gas Plant Operations

Ox Mountain Land Fill Gas Energy plant in California

Ameresco's energy expertise and O&M services are contributing to the State of California's clean energy transformation. As a widely recognized leader in energy solutions with a model for comprehensive and sustainable O&M offerings, Ameresco's expertise was tapped to design and build, and now own and operate the Ox Mountain Land Fill Gas Energy plant. Today, Ameresco serves the landfill owner, Republic Services, in their commitment to collect the landfill gas in order to reduce methane emissions. The plant, one of the largest in the Bay Area, produces 11.4 MW and returns an output sold to existing customers and project planners such as Alameda Municipal Power (AMP) and the City of Palo Alto. Improving upon the commitment to collect landfill gas and reduce methane emissions beyond expectations. Ameresco's on-going O&M service yields 18MW of renewable energy in the AMP and City portfolios. Even more impressive, the project showcases a reduction of 66,139 tons of CO2.