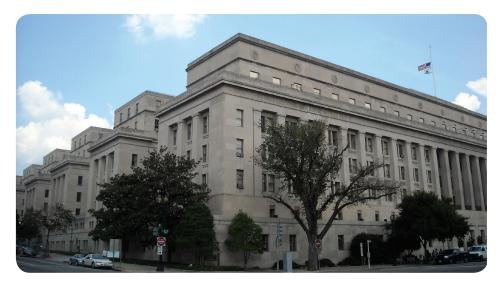

## Turnkey Facility Management Services

Department of the Interior, Main Interior Building, Washington, DC

Ameresco's best-in-class O&M services delivers outstanding energy service, savings and support to The Department of the Interior's Headquarters in Washington, DC. Our comprehensive work, including ongoing facility management as part of an Energy Savings Performance Contract (ESPC), highlighted Ameresco's attention, knowledge and teamwork. Overall, our energy and O&M services produced over \$4 million in annual savings. On-the-ground, facility work included around-the-clock O&M, preventative maintenance, repairs, quality assurances, energy performance and building alterations. Key service areas, including the combined heat and power (CHP) plant, chiller plant, heating, ventilation and air conditioning (HVAC) and direct digital controls (DDC) systems, lighting, electrical, plumbing and water systems, and carpentry, showcase Ameresco's ability to optimize the performance and useful life of building systems.