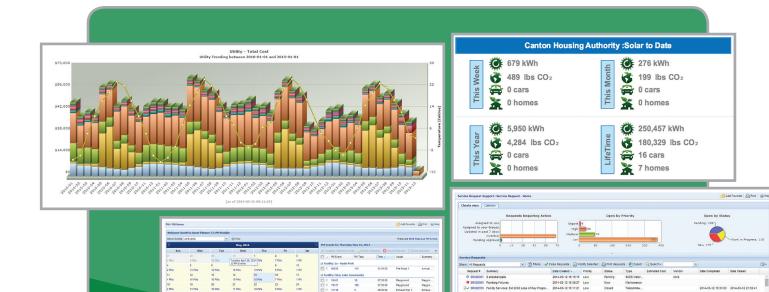

## Asset Planner

Asset Planner, Ameresco's proprietary computerized maintenance monitoring system (CMMS), delivers a real-time, 360 degree view of your facility O&M status and planning requirements.